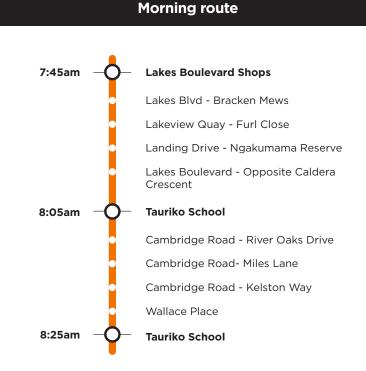

## Morning route

Start Lakes Boulevard (shops), Lakes Boulevard (Bracken Mews), Lakeview Quay (Furl Close), Landing Drive, Lakes Boulevard (opp Caldera Cres), Tauriko School, Cambridge Rd (River Oaks Drive), Cambridge Rd (Miles Lane), Cambridge Rd (Kelston Way), Wallace Place, Tauriko School