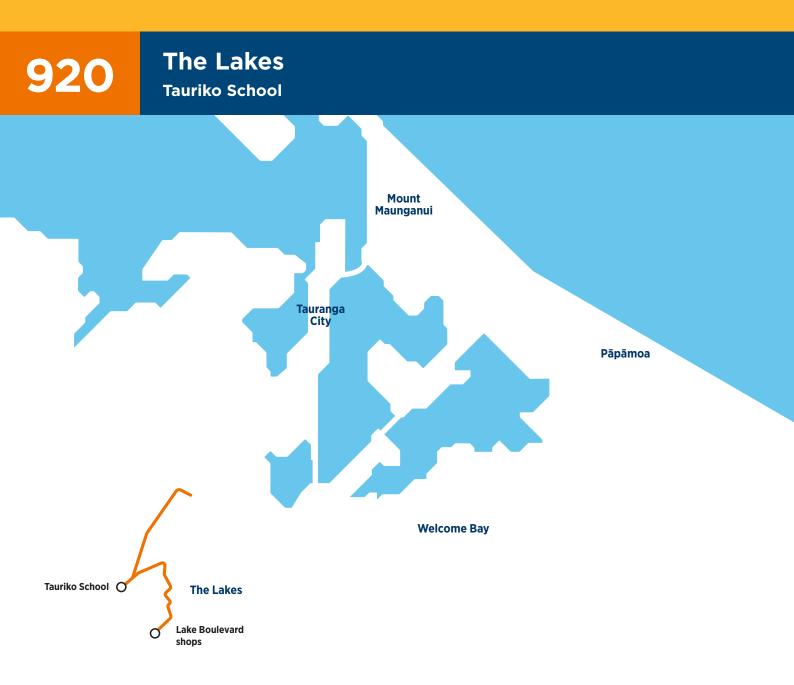

## 920

The Lakes

**Route 920** is a Bayhopper school route, part of the dedicated school bus network for Tauranga, managed by Bay of Plenty Regional Council.

Only primary, intermediate and college students can travel on the school bus routes.

## Morning route

Start Lakes Boulevard (shops), Lakes Boulevard (Bracken Mews), Lakeview Quay (Furl Close), Landing Drive, Lakes Boulevard (opp Caldera Cres), Tauriko School, Cambridge Rd (River Oaks Drive), Cambridge Rd (Miles Lane), Cambridge Rd (Kelston Way), Wallace Place, Tauriko School