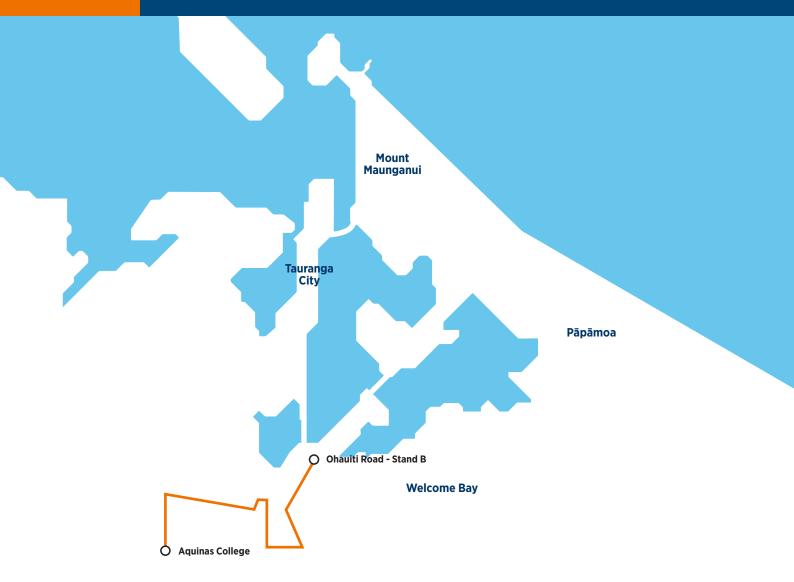

# **Ohauiti/Windermere**

Aquinas College/Tauriko School (PM only)

### **Morning route** Afternoon route 7:40am Ohauiti Road - Stand B 2:30pm Tauriko School Ohauiti Road - Kaimai Place Landing Drive Ohauiti Road - Shops Lakeview Quav Ohauiti Road - Ruahine Street Ohauiti Road - Fronting No. 242 Ohauiti Road - Kaimai View Drive Ohauiti Road - Maggie Place Ohauiti Road - Tuscany Place 3:20pm **Aquinas College** Rowesdale Drive - Revell Drive Rowesdale Drive - Autumn Place Toi Ohomai Rowesdale Drive - Albero Drive Hollister Lane - Bertrowe Drive Hollister Lane - Woodleigh Place Hollister Lane Hollister Lane - Brackenburn Drive Hollister Lane - Carmel Country Estate Poike Road - Corwen Avenue Windermere Drive - Poike Road Toi Ohomai 8:20am **Aquinas College**

### Morning route

Start intersection of Welcome Bay Road/Ohauiti Road, Ohauiti Road, Rowesdale Drive, Hollister Lane, Poike Road, Windermere Drive to Lagoon Place, SH29A, Pyes Pā Road, Aquinas College.

#### Afternoon route

Tauriko School, SH29, Lakes Boulevard, Landing Drive, Lakeview Quay, Lakes Boulevard, Kennedy Road, Pyes Pā Road, Aquinas College, Pyes Pā Road, SH29A, Poike Road, Windermere Drive to Lagoon Place, Poike Road, Ohauiti Road, Rowesdale Drive, Hollister Lane to Poike Road.